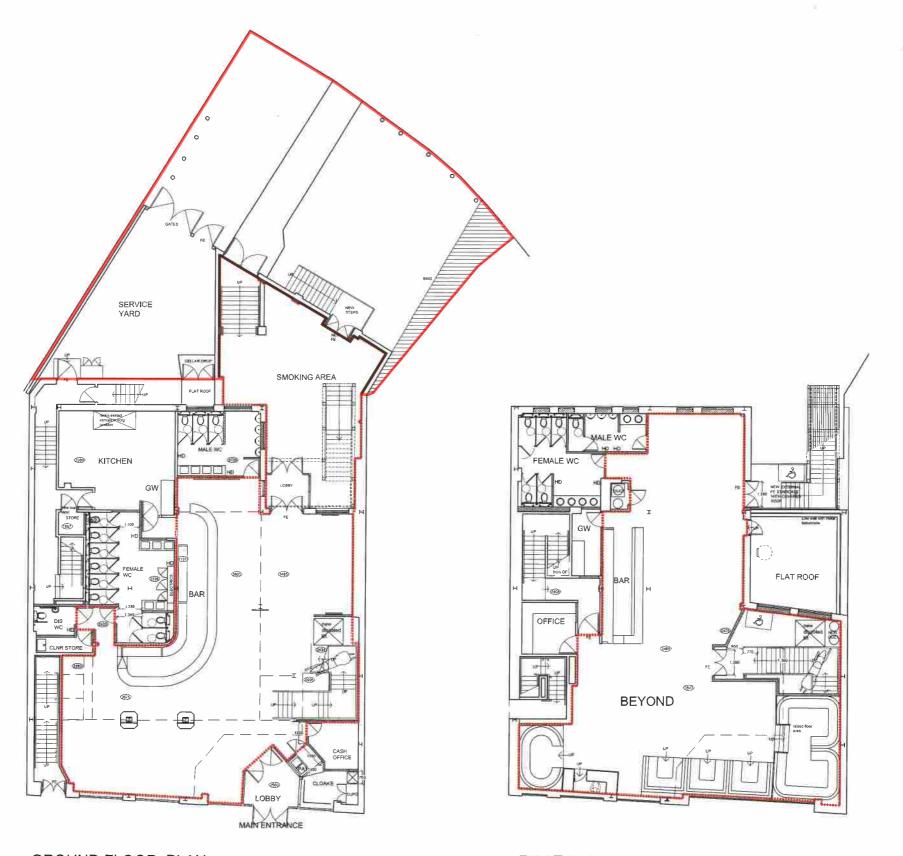

# GROUND FLOOR PLAN

TOTAL GF: 148m2 - Maximum Capacity - 323 persons

Standing at 2 persons per m2 - 101m2 - 202 persons Seating at 1 person per m2 - 10m2 - 10 persons Bar walk at 3 persons per m2 - 37m2 - 111 persons

AREA TO BE USED FOR THE SALE OF ALCOHOL, THE PROVISION OF HOT FOOD AND DRINK AFTER 11pm AND THE PROVISION OF REGULATED ENTERTAINMENT. TOTAL GROUND FLOOR AND FIRST FLOOR 333m2 - 665 persons

# FIRST FLOOR PLAN

TOTAL FF: 183m2 - Maximum Capacity - 342 persons

Standing at 2 persons per m2 - 120m2 - 240 persons Seating at 1 person per m2 - 45m2 - 45 persons Bar walk at 3 persons per m2 - 19m2 - 57 persons